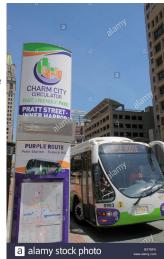

## CHARM CITY CIRCULATOR

Charm City Circulator services residents, downtown employees, students and tourists and anyone else who wishes to ride. The shuttle is intended to reduce congestion and greenhouse gas pollution by offering a convenient, reliable and eco-friendly form of public transportation.

For more information on this FREE service click on the link below. http://www.charmcitycirculator.com/